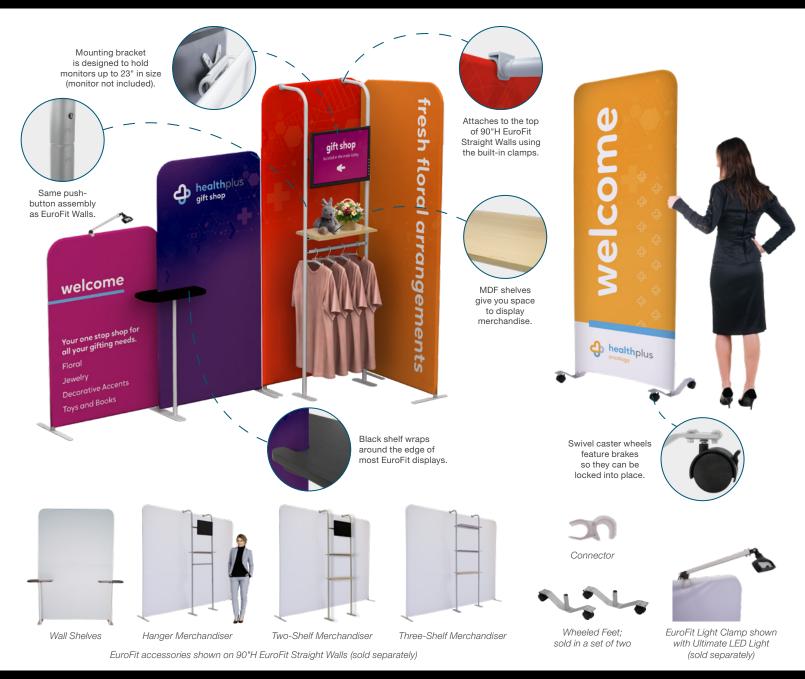

## **ACCESSORIES & ADD-ONS**

# **CREATE YOUR OWN SPACE**

Add some character to any backdrop by mixing and matching various sizes and accessories.

Extend an otherwise flat display into the third dimension.

Create a stunning space to draw attention to your promotional products.

Create a portable showroom that's fast and easy to set up.