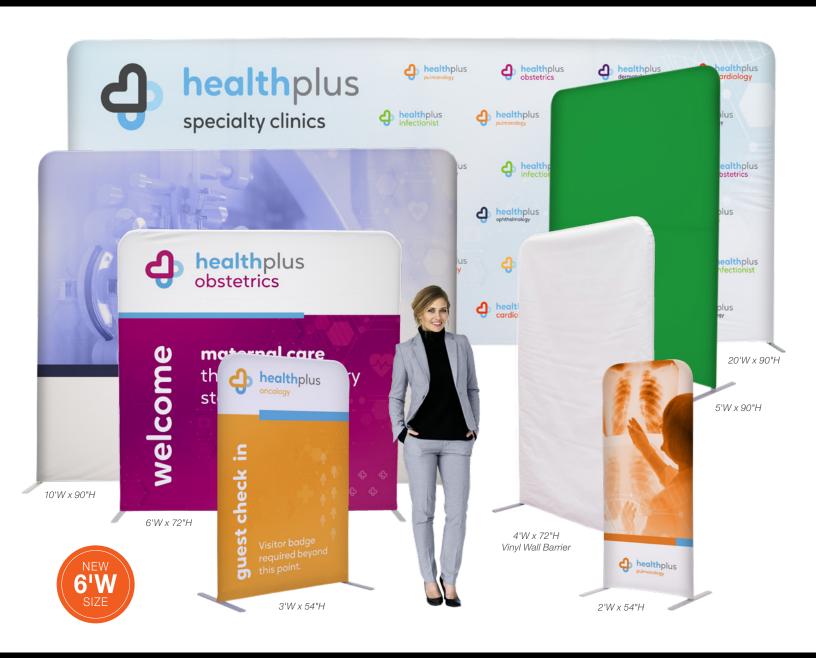

# **CREATE YOUR OWN SPACE**

Add some character to any backdrop by mixing and matching various sizes and accessories.

Extend an otherwise flat display into the third dimension.

Create a stunning space to draw attention to your promotional products.

Create a portable showroom that's fast and easy to set up.