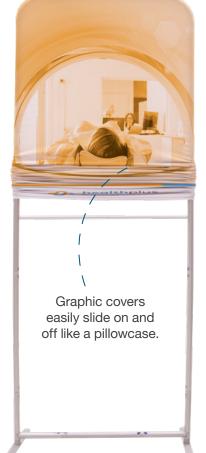

# EUROFIT DISPLAYS

VERSATILE. MODULAR. CONNECTED.

Personalize your display by adding accessories (sold separately).

Slim swivel feet allow units to be paired at angles.

EuroFit Connector holds individual units together.

Easily transport your EuroFit with the included soft carry case.

SHOWDOWNDISPLAYS.COM · INFO@SHOWDOWNDISPLAYS.COM

Showdo