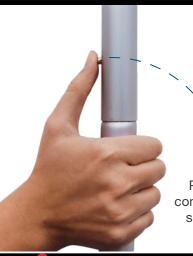

# **EUROFIT HARDWARE**

Labeled joints take

the guesswork out

of assembly.

Push-button connectors make setup a snap.

Made from strong, lightweight aluminum.