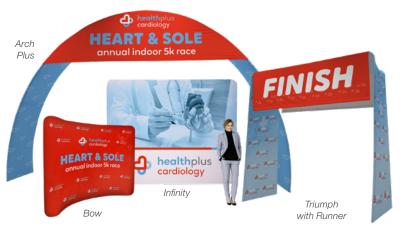

# EUROFIT DISPLAYS

VERSATILE. MODULAR. CONNECTED.

Personalize your display by adding accessories (sold separately).

Slim swivel feet allow units to be paired at angles.

EuroFit Connector holds individual units together.

Easily transport your EuroFit with the included soft carry case.

SHOWDOWNDISPLAYS.COM · INFO@SHOWDOWNDISPLAYS.COM

Showdo