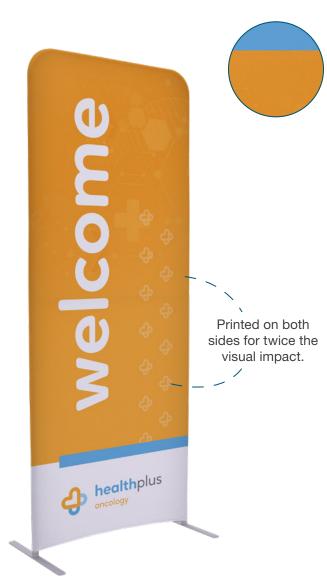

# **CREATE YOUR OWN SPACE**

Add some character to any backdrop by mixing and matching various sizes and accessories.

Extend an otherwise flat display into the third dimension.

Create a stunning space to draw attention to your promotional products.

Create a portable showroom that's fast and easy to set up.